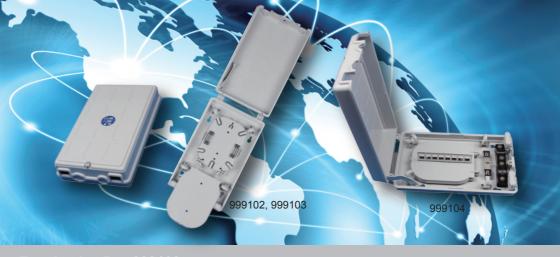

**Termination Box 999102** 

## **Description**

Termination box 999102 are suitable to connect the drop cable(or pigtails) to the raiser fibers splices. The termination box is for indoor wall Mounting.

## **Features**

- •Light weight, small size, easy installation.
- $\ensuremath{^{\bullet}}\xspace Provide splice connection protection of fiber cable and pigtail.$
- •Made of engineering plastic material, which has mechanical strength, reliable and long lasting.
- •Therefore it is easy for installation and maintenance.

## **Specification**

| Model No. | No of entry<br>/exit ports | splice trays | Max. fiber count | SC adaptors   | Dimension(mm)<br>(LxWxH) |
|-----------|----------------------------|--------------|------------------|---------------|--------------------------|
| 999102    | 3                          | 4            | 48               | No            | 264x154x56               |
| 999104    | 3                          | 1            | 12               | 8 SC adaptors |                          |